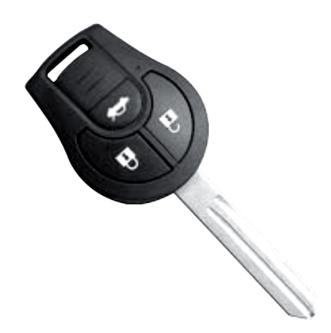

## SILCA NSN14RS8 3 Button Remote Case To Suit Nissan

## **Description**

Silca's `Empty Shells` are ideal for replacing mechanically damaged or broken keys which can no longer be used yet still have perfectly functioning electronic parts. The Empty Shell's head makes it possible to transfer the existing electronics into a new key blank which is mechanically perfect making it both easier and more cost-effective.

3 Buttons

Cylinder Key

## **Features**

- Suitable for Nissan JUKE (2010 2013) and QASHQAI (2010 2013)
- Head shape: S
- Durable Construction
- Cost effective solution
- 3 Buttons