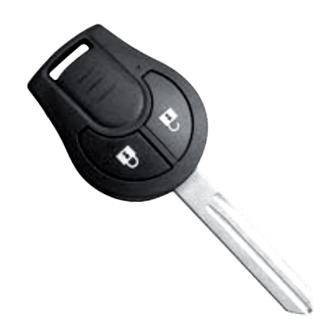

2 Buttons

Cylinder Key

## **Features**

- Suitable for the Nissan MICRA (2010 2014) and NOTE (2010 2013)
- Head shape: S
- Durable Construction
- Cost effective solution
- 2 Buttons