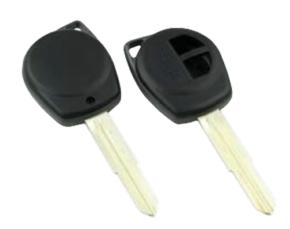

## SILCA SZ11RRS2 S Head 2 Button Remote Case To Suit Suzuki

## **Description**

Silca's `Empty Shells` are ideal for replacing mechanically damaged or broken keys which can no longer be used yet still have perfectly functioning electronic parts. The Empty Shell's head makes it possible to transfer the existing electronics into a new key blank which is mechanically perfect making it both easier and more cost-effective.

2 Buttons

8 Pin Mechanism

Laser Key

## **Features**

- Blade width (H): 8.000mm (0.315in)
- Blade length (G): 22.800mm (0.898in)
- 2 Buttons
- To suit Suzuki Swift models from 2000 to 2005
- Transponder type: TEX/CR