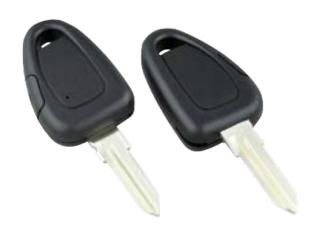

## **Description**

Silca's `Empty Shells` are ideal for replacing mechanically damaged or broken keys which can no longer be used yet still have perfectly functioning electronic parts. The Empty Shell's head makes it possible to transfer the existing electronics into a new key blank which is mechanically perfect making it both easier and more cost-effective.

1 Button

8-10 Pin Mechanism

Laser Key

## **Features**

- Transponder type: PH/CR2

Blade width (H): 8.100mm (0.319in)Blade length (G): 23.750mm (0.935in)

- 1 Button

- To suit various Fiat models from 2000 onwards

- High quality Silca product