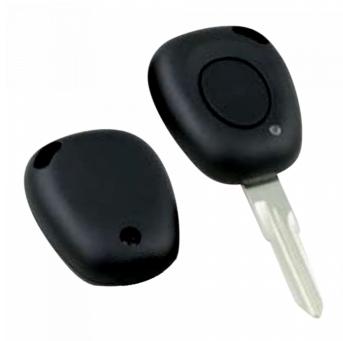

## SILCA VAC102ARS1 1 Button Empty Shell Remote Case To Suit Vachette & Renault

## **Description**

Silca's `Empty Shells` are ideal for replacing mechanically damaged or broken keys which can no longer be used yet still have perfectly functioning electronic parts. The Empty Shell's head makes it possible to transfer the existing electronics into a new key blank which is mechanically perfect making it both easier and more cost-effective.

1 Button

6 Pin Mechanism

Cylinder Key

## **Features**

- 6 Pin Blank
- Material: Brass
- Durable construction
- Cost effective solution
- 1 Button
- Excluding electronics