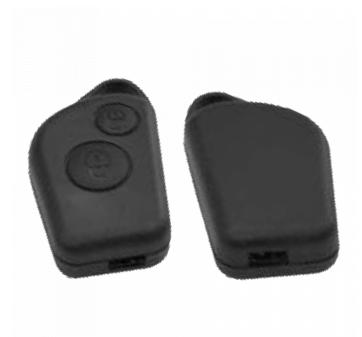

## SILCA SXRSA2 2 Button Empty Shell Remote Case To Suit Simplex & Citroën

## **Description**

Silca's `Empty Shells` are ideal for replacing mechanically damaged or broken keys which can no longer be used yet still have perfectly functioning electronic parts. The Empty Shell's head makes it possible to transfer the existing electronics into a new key blank which is mechanically perfect making it both easier and more cost-effective.

2 Buttons

## **Features**

- Remote only
- Material: Polymer
- Durable construction
- Cost effective solution
- 2 Button
- Excluding electronics