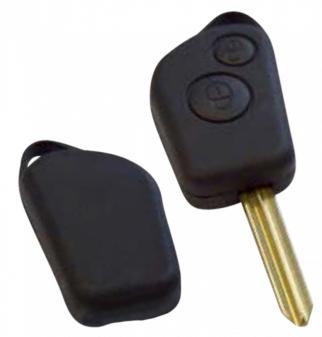

## SILCA SX9ARS2 2 Button Empty Shell Remote Case To Suit Simplex & Citroën

## **Description**

Silca's `Empty Shells` are ideal for replacing mechanically damaged or broken keys which can no longer be used yet still have perfectly functioning electronic parts. The Empty Shell's head makes it possible to transfer the existing electronics into a new key blank which is mechanically perfect making it both easier and more cost-effective.

2 Buttons

Cylinder Key

## **Features**

- 4+5 Pin Blank
- Material: Nickel Silver
- Durable construction
- Cost effective solution
- 2 Button
- Excluding electronics