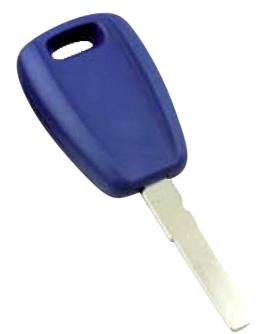

## SILCA SIP22ARS1 1 Button Empty Shell Remote Case To Suit TRW Sipea & Fiat

## **Description**

Silca's `Empty Shells` are ideal for replacing mechanically damaged or broken keys which can no longer be used yet still have perfectly functioning electronic parts. The Empty Shell's head makes it possible to transfer the existing electronics into a new key blank which is mechanically perfect making it both easier and more cost-effective.

1 Button

8 Pin Mechanism

Laser Key

## **Features**

- 8 Pin Blank
- Material: Brass
- Durable construction
- Cost effective solution
- 1 Button
- Excluding electronics