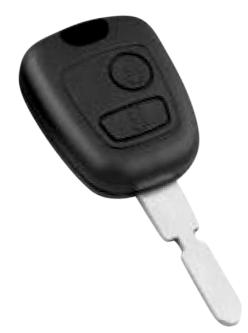

## SILCA NE78RS2N 2 Button Empty Shell Remote Case To Suit Neiman & Peugeot

## **Description**

Silca's `Empty Shells` are ideal for replacing mechanically damaged or broken keys which can no longer be used yet still have perfectly functioning electronic parts. The Empty Shell's head makes it possible to transfer the existing electronics into a new key blank which is mechanically perfect making it both easier and more cost-effective.

2 Buttons

5+5 Pin Mechanism

Laser Key

## **Features**

- 5+5 Pin Blank
- Material: Brass
- Durable construction
- Cost effective solution
- 2 Button
- Excluding electronics & battery holder