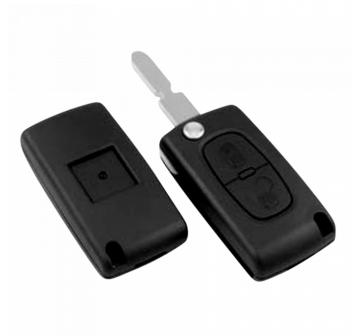

## SILCA NE78ARS2N 2 Button Empty Shell Flip Remote Case To Suit Neiman & Peugeot

## **Description**

Silca's `Empty Shells` are ideal for replacing mechanically damaged or broken keys which can no longer be used yet still have perfectly functioning electronic parts. The Empty Shell's head makes it possible to transfer the existing electronics into a new key blank which is mechanically perfect making it both easier and more cost-effective.

2 Buttons

5+5 Pin Mechanism

Laser Key

## **Features**

- 5+5 Pin Blank
- Material: Brass
- Durable construction
- Cost effective solution
- 2 Button
- Excluding electronics & battery holder