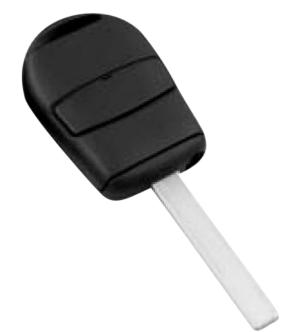

## SILCA HU92RRS2N 2 Button Empty Shell Remote Case To Suit HUF & BMW

## **Description**

Silca's `Empty Shells` are ideal for replacing mechanically damaged or broken keys which can no longer be used yet still have perfectly functioning electronic parts. The Empty Shell's head makes it possible to transfer the existing electronics into a new key blank which is mechanically perfect making it both easier and more cost-effective.

2 Buttons

8 Pin Mechanism

Laser Key

## **Features**

- 8 Pin Blank
- Material: Brass
- Durable construction
- Cost effective solution
- 2 Button
- Excluding electronics & battery holder