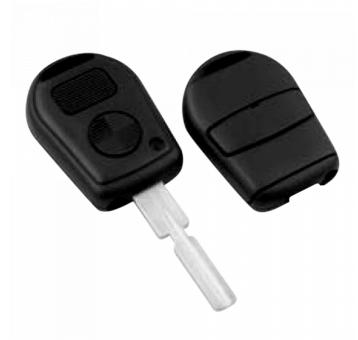

## SILCA HU58RS8N 3 Button Empty Shell Remote Case To Suit HUF & BMW

## **Description**

Silca's `Empty Shells` are ideal for replacing mechanically damaged or broken keys which can no longer be used yet still have perfectly functioning electronic parts. The Empty Shell's head makes it possible to transfer the existing electronics into a new key blank which is mechanically perfect making it both easier and more cost-effective.

## **Features**

- 6+6 Pin Blank
- Material: Brass
- Durable construction
- Cost effective solution
- 3 Button
- Excluding electronics & battery holder