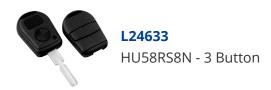

## SILCA HU58RS8N 3 Button Empty Shell Remote Case To Suit HUF & BMW

## **Description**

Silca's `Empty Shells` are ideal for replacing mechanically damaged or broken keys which can no longer be used yet still have perfectly functioning electronic parts. The Empty Shell's head makes it possible to transfer the existing electronics into a new key blank which is mechanically perfect making it both easier and more cost-effective.

## **Features**

- 6+6 Pin Blank
- Material: Brass
- Durable construction
- Cost effective solution
- 3 Button
- Excluding electronics & battery holder