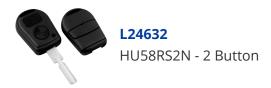

## SILCA HU58RS2N 2 Button Empty Shell Remote Case To Suit HUF & BMW

## **Features**

- 6+6 Pin Blank
- Material: Brass
- Durable construction
- Cost effective solution
- 2 Button
- Excluding electronics & battery holder