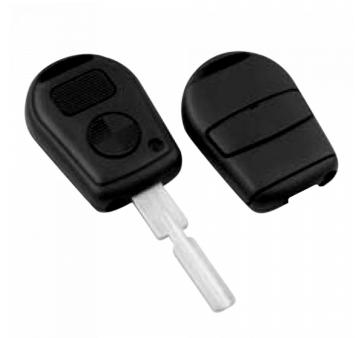

## SILCA HU58RS2N 2 Button Empty Shell Remote Case To Suit HUF & BMW

## **Description**

Silca's `Empty Shells` are ideal for replacing mechanically damaged or broken keys which can no longer be used yet still have perfectly functioning electronic parts. The Empty Shell's head makes it possible to transfer the existing electronics into a new key blank which is mechanically perfect making it both easier and more cost-effective.

## **Features**

- 6+6 Pin Blank
- Material: Brass
- Durable construction
- Cost effective solution
- 2 Button
- Excluding electronics & battery holder