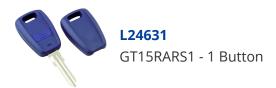

## SILCA GT15RARS1 1 Button Empty Shell Remote Case To Suit TRW Sipea & Fiat

1 Button

Cylinder Key

## **Features**

- 9 Pin Blank
- Material: Brass
- Durable construction
- Cost effective solution
- 1 Button
- Excluding electronics