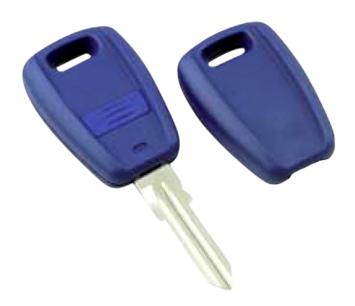

## SILCA GT15RARS1 1 Button Empty Shell Remote Case To Suit TRW Sipea & Fiat

## **Description**

Silca's `Empty Shells` are ideal for replacing mechanically damaged or broken keys which can no longer be used yet still have perfectly functioning electronic parts. The Empty Shell's head makes it possible to transfer the existing electronics into a new key blank which is mechanically perfect making it both easier and more cost-effective.

1 Button

Cylinder Key

## **Features**

- 9 Pin Blank
- Material: Brass
- Durable construction
- Cost effective solution
- 1 Button
- Excluding electronics