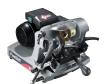

## SILCA D844063ZB Fastbit Manual Key Cutting Machine

## Description

The Silca Fastbit is a manual key cutting machine by Silca suitable for duplicating bit, double bit (male & female), pump keys and central stop keys. Its compact design together with the high quality of materials of which the machine is constructed makes the Fastbit the ideal key cutting machine for those who want a user-friendly, precise, reliable and long-lasting machine suitable for cutting mortice & safe keys.

## **Features**

- Compact dimensions & clean-cut design
- Ergonomic handles & levers
- Smooth & effortless handling of the tilting carriage
- Self centring clamps
- Spring loaded micrometric tracer point
- Suitable for cutting bit, double bit (male and female), pump keys & central stop keys