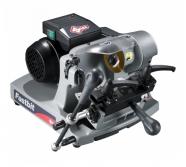

## SILCA D844063ZB Fastbit Manual Key Cutting Machine

## Description

The Silca Fastbit is a manual key cutting machine by Silca suitable for duplicating bit, double bit (male & female), pump keys and central stop keys. Its compact design together with the high quality of materials of which the machine is constructed makes the Fastbit the ideal key cutting machine for those who want a user-friendly, precise, reliable and long-lasting machine suitable for cutting mortice & safe keys.

## **Features**

- Compact dimensions & clean-cut design
- Ergonomic handles & levers
- Smooth & effortless handling of the tilting carriage
- Self centring clamps
- Spring loaded micrometric tracer point
- Suitable for cutting bit, double bit (male and female), pump keys & central stop keys