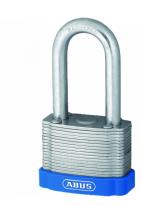

# ABUS 41 Series Eterna Laminated Steel Long Shackle Padlock

## **Description**

ABUS 41 series Eterna laminated steel long shackle padlock with individually plated laminated steel body gives up to 40 years weather protection

Weather Resistant

#### **Features**

- Pin tumbler cylinder with anti-pick mushroom
- 30mm with hardened steel shackle, 40mm & above with through hardened steel shackles
- Individually plated laminated steel: Up to 40 years weather protection