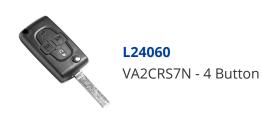

## SILCA VA2CRS7N 4 Button Flip Remote Case To Suit Peugeot

## **Description**

Silca's Empty Shells are ideal for replacing mechanically damaged or broken keys which can no longer be used yet still have perfectly functioning electronic parts. The Empty Shell's head makes it possible to transfer these electronics into a mechanically perfectly functioning new key, thus eliminating the new to purchase and program new electronics as well as a new key blank. The VA2CRS7N suits the Peugeot 1007.

4 Buttons

Laser Key

## **Features**

- To suit Peugeot
- Empty shell (no battery holder)
- Durable brass construction
- Cost effective solution
- 4 Buttons
- High quality Silca product