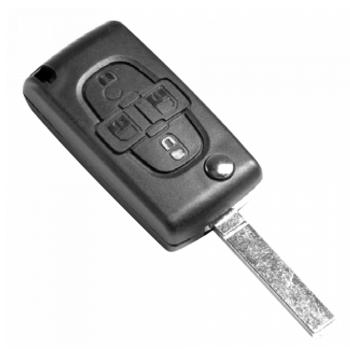

## SILCA VA2CRS7N 4 Button Flip Remote Case To Suit Peugeot

## **Description**

Silca's Empty Shells are ideal for replacing mechanically damaged or broken keys which can no longer be used yet still have perfectly functioning electronic parts. The Empty Shell's head makes it possible to transfer these electronics into a mechanically perfectly functioning new key, thus eliminating the new to purchase and program new electronics as well as a new key blank. The VA2CRS7N suits the Peugeot 1007.

4 Buttons

Laser Key

## **Features**

- To suit Peugeot
- Empty shell (no battery holder)
- Durable brass construction
- Cost effective solution
- 4 Buttons
- High quality Silca product