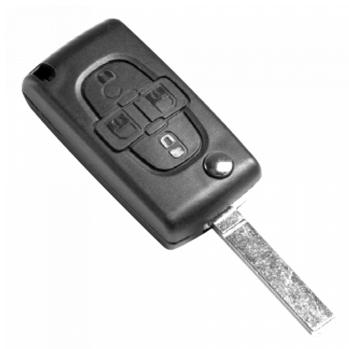

## SILCA VA2CRS7 4 Button Flip Remote Case To Suit Peugeot

## **Description**

Silca's Empty Shells are ideal for replacing mechanically damaged or broken keys which can no longer be used yet still have perfectly functioning electronic parts. The Empty Shell's head makes it possible to transfer these electronics into a mechanically perfectly functioning new key, thus eliminating the new to purchase and program new electronics as well as a new key blank. The VA2CRS7 suits the Peugeot 1007.

4 Buttons

Laser Key

## **Features**

- To suit Peugeot
- Empty shell
- Durable brass construction
- Cost effective solution
- 4 Buttons
- High quality Silca product