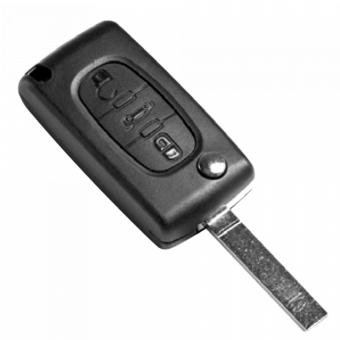

## SILCA VA2BRS8 3 Button Flip Remote Case To Suit Citroën & Peugeot

## **Description**

Silca's Empty Shells are ideal for replacing mechanically damaged or broken keys which can no longer be used yet still have perfectly functioning electronic parts. The Empty Shell's head makes it possible to transfer these electronics into a mechanically perfectly functioning new key, thus eliminating the new to purchase and program new electronics as well as a new key blank. The VA2BRS8 suits Citroën models C3 Picasso, C5 & DS3, and the Peugeot 407.

3 Buttons

Laser Key

## **Features**

- To suit Citroën & Peugeot
- Empty shell
- Durable brass construction
- Cost effective solution
- 3 Buttons
- High quality Silca product