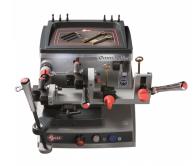

## SILCA D842100ZB Omnia Max Manual Mortice Key Machine

## Description

The Silca Omnia Max is a professional key cutting machine which allows its user to duplicate keys with vertical cuts, bit, double bit (male & female), pump, adaptable gorges keys, central stop and rear stop keys. Above average performance and reliability make the Omnia Max the most complete solution for key cutters and specialists that duplicate these types of keys.

## **Features**

- Key cutter's safety and protection guaranteed
- Ergonomic working space
- Used to cut Mortice & Safe keys
- Complete and simultaneous view during key cutting operations
- Precise and smooth movements
- Finance Available From £74 A Month