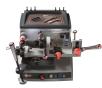

## SILCA D842100ZB Omnia Max Manual Mortice Key Machine

## Description

The Silca Omnia Max is a professional key cutting machine which allows its user to duplicate keys with vertical cuts, bit, double bit (male & female), pump, adaptable gorges keys, central stop and rear stop keys. Above average performance and reliability make the Omnia Max the most complete solution for key cutters and specialists that duplicate these types of keys.

## **Features**

- Key cutter's safety and protection guaranteed
- Ergonomic working space
- Used to cut Mortice & Safe keys
- Complete and simultaneous view during key cutting operations
- Precise and smooth movements
- Finance Available From £74 A Month