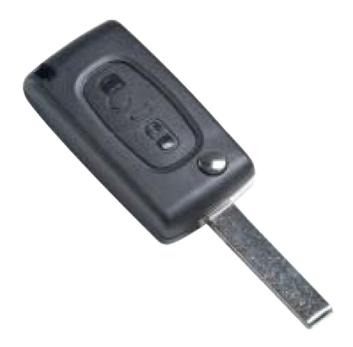

## SILCA HU83ARS2N 2 Button Flip Remote Case To Suit Citroën & Peugeot

## Description

Silca's `Empty Shells` are ideal for replacing mechanically damaged or broken keys which can no longer be used yet still have perfectly functioning electronic parts. The Empty Shell's head makes it possible to transfer the existing electronics into a new key blank which is mechanically perfect making it both easier and more cost-effective.

2 Buttons

Laser Key

## **Features**

- Cost effective solution
- Durable construction
- 2 buttons
- High quality Silca product