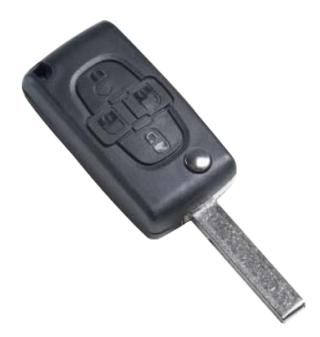

## SILCA HU83CRS7N 4 Button Flip Remote Case To Suit Citroën, Lancia & Peugeot

## **Description**

Silca's `Empty Shells` are ideal for replacing mechanically damaged or broken keys which can no longer be used yet still have perfectly functioning electronic parts. The Empty Shell's head makes it possible to transfer the existing electronics into a new key blank which is mechanically perfect making it both easier and more cost-effective.

4 Buttons

Laser Key

## **Features**

- Cost effective solution
- Durable construction
- 4 buttons
- High quality Silca product