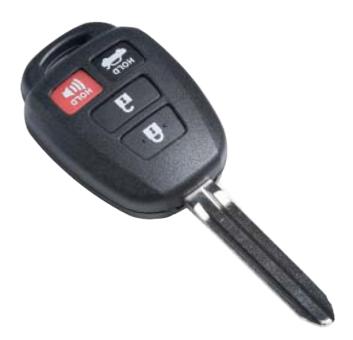

## SILCA TOY43CRS7N 4 Button Remote Case To Suit Subaru & Toyota

## **Description**

Silca's `Empty Shells` are ideal for replacing mechanically damaged or broken keys which can no longer be used yet still have perfectly functioning electronic parts. The Empty Shell's head makes it possible to transfer the existing electronics into a new key blank which is mechanically perfect making it both easier and more cost-effective.

4 Buttons

8 Pin Mechanism

## **Features**

- Cost effective solution
- Durable construction
- 4 buttons
- High quality Silca product