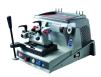

## Description

The Silca Omnia Mortice Key Machine is a professional key cutting machine for bit, male & female double bit, and pump keys. This machines comes with a set of accessories for its operation and maintenance, supplied in a special tool kit.

- Can cut bit, male & female double bit, and pump keys
- Practical & user friendly