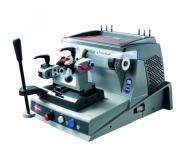

## Description

The Silca Omnia Mortice Key Machine is a professional key cutting machine for bit, male & female double bit, and pump keys. This machines comes with a set of accessories for its operation and maintenance, supplied in a special tool kit.

- Can cut bit, male & female double bit, and pump keys
- Practical & user friendly