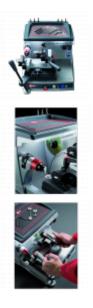

## Description

The Silca Omnia Mortice Key Machine is a professional key cutting machine for bit, male & female double bit, and pump keys. This machines comes with a set of accessories for its operation and maintenance, supplied in a special tool kit.

- Can cut bit, male & female double bit, and pump keys
- Practical & user friendly