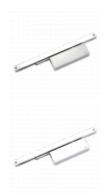

## FREEMAN & PARDOE ARROW 324 Size 2-4 Cam Action Slide Track Overhead Door Closer





### **Description**

Designed and manufactured in the UK, this cam action door closer from Arrow features adjustable latching action and closing speed, making this unit highly suitable for use in hospitals, schools, theatres and residential homes where the occupants may benefit from a slower closing speed. CE marked and Certifire approved, this door closer has been fire tested to BS EN 1634 (part 1) for timber doors up to 120 minutes and steel doors up to 240 minutes.







Adjustable Closing Action



Adjustable Latch Action



Complies To BS Complies To BS EN 1154 EN 1634



Fire Tested



Reversible Handing

#### **Features**

- Adjustable latching action and closing speed
- Cam action
- Pull-side only
- Non handed
- CF5038 Certifire approved
- Successfully tested to recommendations