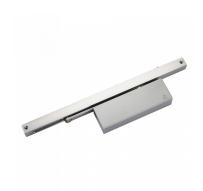

## FREEMAN & PARDOE ARROW 324 Size 2-4 Cam Action Slide Track Overhead Door Closer

### **Description**

Designed and manufactured in the UK, this cam action door closer from Arrow features adjustable latching action and closing speed, making this unit highly suitable for use in hospitals, schools, theatres and residential homes where the occupants may benefit from a slower closing speed. CE marked and Certifire approved, this door closer has been fire tested to BS EN 1634 (part 1) for timber doors up to 120 minutes and steel doors up to 240 minutes.

#### **Features**

- Adjustable latching action and closing speed
- Cam action
- Pull-side only
- Non handed
- CF5038 Certifire approved
- Successfully tested to recommendations of EN1154, EN1155, EN1634 & BS8300