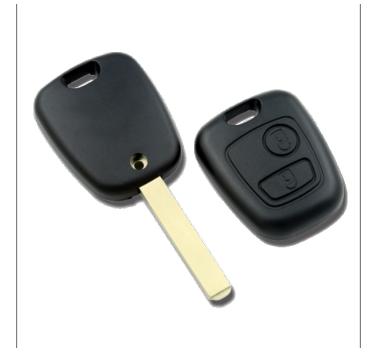

## SILCA HU83RS2 40 Head 2 Button Remote Case To Suit Citroën, Fiat & Peugeot

## **Description**

Silca's `Empty Shells` are ideal for replacing mechanically damaged or broken keys which can no longer be used yet still have perfectly functioning electronic parts. The Empty Shell's head makes it possible to transfer the existing electronics into a new key blank which is mechanically perfect making it both easier and more cost-effective.

2 Buttons

Laser Key

## **Features**

- Key Shell Silver Nickel
- High quality Silca product
- Durable construction
- Cost effective solution
- 2 Buttons