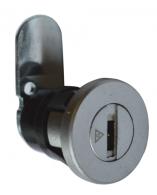

## **Description**

Easy to fit and supplied with a cam and 2 keys, these replacement locks are made to suit the Arregui Costa and Villa ranges of mailboxes. Based in Spain, Arregui are one of Europe's leading mailbox manufacturers, all products are created using state of the art manufacturing processes. Arregui products are designed with high security standards and a stylish, contemporary aesthetic.

## **Features**

- Lock to suit Arregui Costa mailboxes