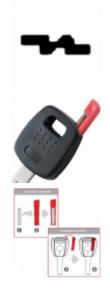

### Description

A case only blank to take the Silca GTI transponder chip, suitable for SUZUKI models ALTO (From 1996 To 2002), ALTO (From 2002 To 2008), BALENO (From 1996 To 2001), ESCUDO [J] (From 1996 To 2002), GRAND VITARA (From 2002 To 2008), IGNIS (From 2000 To 2008), JIMNY (From 1999 To 2002), JIMNY (From 2002 Ongoing), SWIFT (From 1996 To 2005), VITARA (From 1996 To 2002), VITARA (From 2002 To 2008) & WAGON R (From 1998 To 2000).

It is also suitable for MARUTI SUZUKI models VERSA (2007 To 2010), WAGON R (2007 To 2010) & ZEN ESTILO (2007 - 2010).

8 Pin Mechanism

Cylinder Key

#### **Features**

- Takes a Silca GTI Chip
- To Suit Suzuki