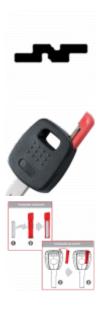

It is also suitable for NISSAN model CAB STAR (From 2007 Ongoing) and RENAULT model MAXITY (From 2007 Ongoing).

10 Pin Mechanism

Cylinder Key