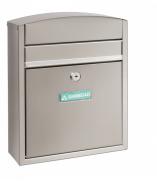

## Description

The Arregui Compact Mailbox is weather and corrosion resistant and complies to European Standard EN-13724. It is a small mailbox, ideal for use in confined spaces and comes complete with all fixings and 2 keys. The range of Arregui Compact mailboxes have a durable powder coated steel construction and an aperture size of 205mm x 24mm which will take A5 and C5 sized envelopes. It is ideal as a standalone mailbox however can also be assembled as a bank if required (not available with holes for lateral fixing), ideal for use in common areas of flats.

## **Product Table**

**L27362** Black

L27360 Satin Stainless Steel

**L27361** White