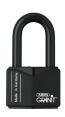

## ABUS 37 Series Granit `Plus` Mechanism Solid Steel Rekeyable Long Shackle Padlock

## **Description**

ABUS 37 series Granit solid steel open shackle padlock with `ABUS Plus` anti-pick mechanism features a through hardened steel alloy long shackle with cataphoretic coating which gives up to 40 years of weather protection

## **Features**

- 250,000 key differs, each lock supplied with key code card
- Rekeyable mechanism available, allows locks to be changed to new key
- Ball bearing locking: prevents lever & torsion attacks
- 11mm Shackle: CEN grade 4 security
- Attack resistant through hardened steel alloy body & shackle
- Cataphoretic coating & rust-free components: Gives 40 years of corrosion protection