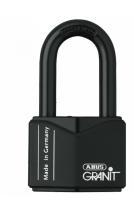

## ABUS 37 Series Granit `Plus` Mechanism Solid Steel Rekeyable Long Shackle Padlock

## **Description**

ABUS 37 series Granit solid steel open shackle padlock with `ABUS Plus` anti-pick mechanism features a through hardened steel alloy long shackle with cataphoretic coating which gives up to 40 years of weather protection

## **Features**

- 250,000 key differs, each lock supplied with key code card
- Rekeyable mechanism available, allows locks to be changed to new key
- Ball bearing locking: prevents lever & torsion attacks
- 11mm Shackle: CEN grade 4 security
- Attack resistant through hardened steel alloy body & shackle
- Cataphoretic coating & rust-free components: Gives 40 years of corrosion protection