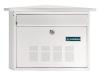

a durable powder coated steel construction and all Deco mailboxes have an aperture size of 320mm x 20mm which will take catalogues, magazines and large letters. It is ideal as a standalone mailbox however can also be assembled as a bank if required (not available with holes for lateral fixing), ideal for use in common areas of flats.

Arregui are one of Europe's leading mailbox manufacturers, all products are created using state of the art manufacturing processes.





Supplied With 2 Keys

Weather Resistant

## **Features**

- Suitable for wall mounting
- Downward opening
- Suitable for magazine-sized post
- Supplied complete with fixings
- Corrosion resistant
- Locking mailbox supplied with 2 keys

## **Product Table**



L27356

Black



L27355

Green



L27353

Satin Stainless Steel



L27354

White