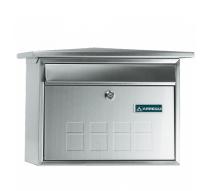

## **Description**

The decorative Arregui Deco Mailbox is weather and corrosion resistant and complies to European Standard EN-13724. It is a medium sized mailbox, ideal for applications where larger items such as magazines are being delivered and comes complete with all fixings and 2 keys. The range of Arregui mailboxes have a durable powder coated steel construction and all Deco mailboxes have an aperture size of 320mm x 20mm which will take catalogues, magazines and large letters. It is ideal as a standalone mailbox however can also be assembled as a bank if required (not available with holes for lateral fixing), ideal for use in common areas of flats.

## **Product Table**

L27356

Black

L27355

Green

L27353

Satin Stainless Steel

L27354