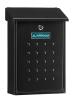

## **Product Table**

L27352

Black

L27351

Green

L27349

Satin Stainless Steel

L27350