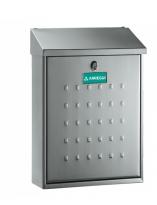

## **Product Table**

L27352

Black

L27351

Green

L27349

Satin Stainless Steel

L27350