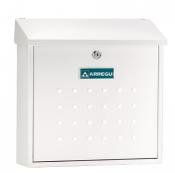

## **Product Table**

**L27347** Black

**L27348**Satin Stainless Steel

**L27346** White