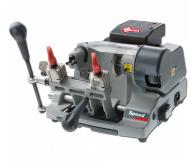

## SILCA D841285ZB Speed Manual Key Machine

## Description

New, fast, compact, precise and user-friendly, Speed is perfect for key cutters who have just entered the key duplication business, but also for experienced Duplicating Centres that require a precise and user-friendly machine with a wide range of optional accessories.

## **Features**

- Four-face rotating clamps allow the duplication of many of key types
- Removable chipping tray
- Incorporated brush for finishing cut keys
- Ergonomic shape of handles and levers for comfortable use
- Tracer point with controlled pitch grub screw
- Cylinder, vehicle and cruciform keys