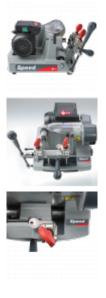

## **Features**

- Four-face rotating clamps allow the duplication of many of key types
- Removable chipping tray
- Incorporated brush for finishing cut keys
- Ergonomic shape of handles and levers for comfortable use
- Tracer point with controlled pitch grub screw
- Cylinder, vehicle and cruciform keys