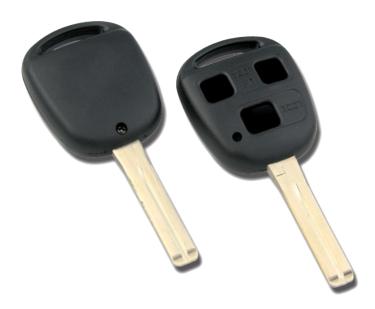

## SILCA TOY48BRS8 3 Button Remote Case To Suit Toyota

## **Description**

Silca's `Empty Shells` are ideal for replacing mechanically damaged or broken keys which can no longer be used yet still have perfectly functioning electronic parts. The Empty Shell's head makes it possible to transfer the existing electronics into a new key blank which is mechanically perfect making it both easier and more cost-effective.

3 Buttons

5 Pin Mechanism

Laser Key

## **Features**

- Transponder Type: TEXAS
- High quality Silca product
- Durable construction
- Cost effective solution
- 3 Buttons