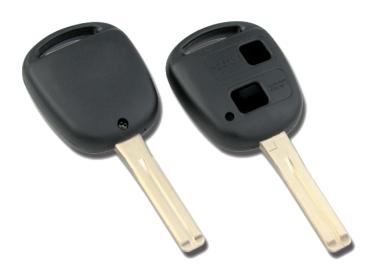

## SILCA TOY48BRS2 2 Button Remote Case To Suit Lexus & Toyota

## **Description**

Silca's `Empty Shells` are ideal for replacing mechanically damaged or broken keys which can no longer be used yet still have perfectly functioning electronic parts. The Empty Shell's head makes it possible to transfer the existing electronics into a new key blank which is mechanically perfect making it both easier and more cost-effective.

2 Buttons

5 Pin Mechanism

Laser Key

## **Features**

- Transponder Type: TEXAS
- High quality Silca product
- Durable construction
- Cost effective solution
- 2 Buttons