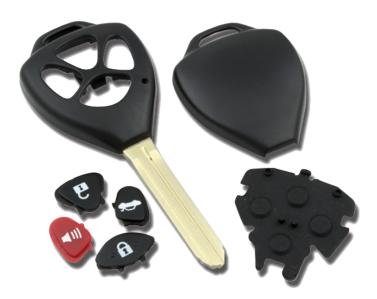

## **Description**

Silca's `Empty Shells` are ideal for replacing mechanically damaged or broken keys which can no longer be used yet still have perfectly functioning electronic parts. The Empty Shell's head makes it possible to transfer the existing electronics into a new key blank which is mechanically perfect making it both easier and more cost-effective.

4 Buttons

8 Pin Mechanism

Cylinder Key

## **Features**

- Includes panic button
- High quality Silca product
- Durable construction
- Cost effective solution
- 3 Buttons