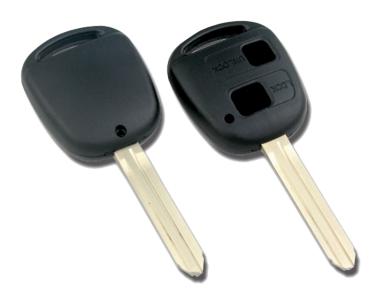

## SILCA TOY43BRS2 2 Button Remote Case To Suit Toyota

## **Description**

Silca's `Empty Shells` are ideal for replacing mechanically damaged or broken keys which can no longer be used yet still have perfectly functioning electronic parts. The Empty Shell's head makes it possible to transfer the existing electronics into a new key blank which is mechanically perfect making it both easier and more cost-effective.

2 Buttons

8 Pin Mechanism

Cylinder Key

## **Features**

- Transponder Type: TEXAS
- High quality Silca product
- Durable construction
- Cost effective solution
- 2 Buttons