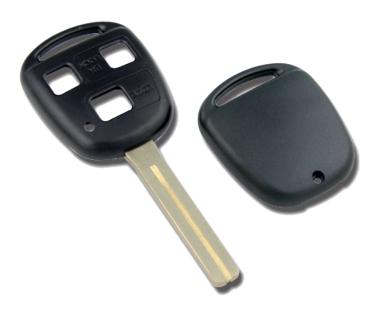

## SILCA TOY40BRS8 3 Button Remote Case To Suit Lexus & Toyota

## **Description**

Silca's `Empty Shells` are ideal for replacing mechanically damaged or broken keys which can no longer be used yet still have perfectly functioning electronic parts. The Empty Shell's head makes it possible to transfer the existing electronics into a new key blank which is mechanically perfect making it both easier and more cost-effective.

3 Buttons

8 Pin Mechanism

Laser Key

## **Features**

- Transponder Type: TEXAS
- High quality Silca product
- Durable construction
- Cost effective solution
- 3 Buttons