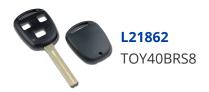

## SILCA TOY40BRS8 3 Button Remote Case To Suit Lexus & Toyota

3 Buttons

8 Pin Mechanism

Laser Key

## **Features**

- Transponder Type: TEXAS
- High quality Silca product
- Durable construction
- Cost effective solution
- 3 Buttons