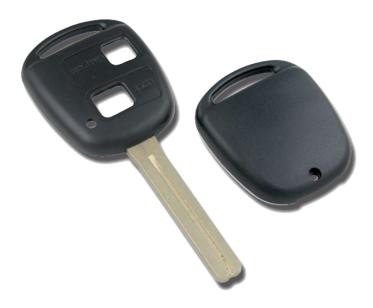

## SILCA TOY40BRS2 2 Button Remote Case To Suit Lexus & Toyota

## **Description**

Silca's `Empty Shells` are ideal for replacing mechanically damaged or broken keys which can no longer be used yet still have perfectly functioning electronic parts. The Empty Shell's head makes it possible to transfer the existing electronics into a new key blank which is mechanically perfect making it both easier and more cost-effective.

2 Buttons

8 Pin Mechanism

Laser Key

## **Features**

- Transponder Type: TEXAS
- High quality Silca product
- Durable construction
- Cost effective solution
- 2 Buttons