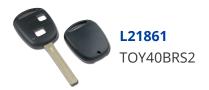

## SILCA TOY40BRS2 2 Button Remote Case To Suit Lexus & Toyota

2 Buttons

8 Pin Mechanism

Laser Key

## **Features**

- Transponder Type: TEXAS
- High quality Silca product
- Durable construction
- Cost effective solution
- 2 Buttons