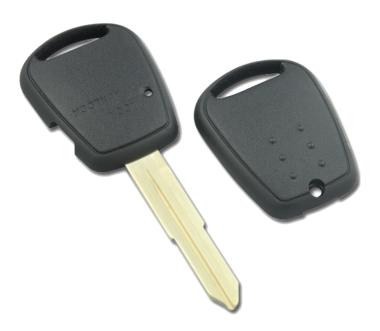

## SILCA HYN12RS1 1 Side Button Remote Case To Suit Hyundai

## **Description**

Silca's `Empty Shells` are ideal for replacing mechanically damaged or broken keys which can no longer be used yet still have perfectly functioning electronic parts. The Empty Shell's head makes it possible to transfer the existing electronics into a new key blank which is mechanically perfect making it both easier and more cost-effective.

1 Button

8 Pin Mechanism

Cylinder Key

## **Features**

- Transponder Type: TEXAS
- High quality Silca product
- Durable construction
- Cost effective solution
- 1 Button