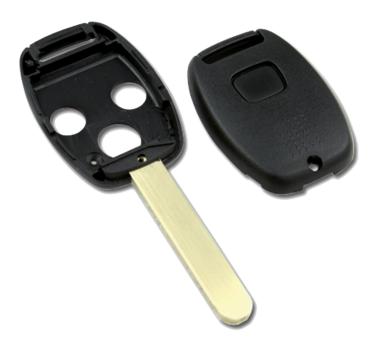

## SILCA HON66RS5 3 Button Chip Integrated Remote Case To Suit Honda

## **Description**

Silca's `Empty Shells` are ideal for replacing mechanically damaged or broken keys which can no longer be used yet still have perfectly functioning electronic parts. The Empty Shell's head makes it possible to transfer the existing electronics into a new key blank which is mechanically perfect making it both easier and more cost-effective.

3 Buttons

6+6 Pin Mechanism

Laser Key

## **Features**

- Transponder Type: PH-CR2
- High quality Silca product
- Durable construction
- Cost effective solution
- 3 Buttons