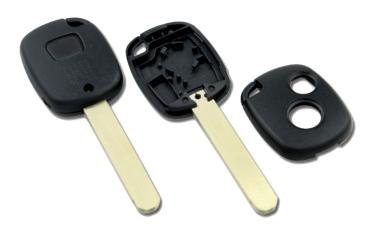

## SILCA HON66RS2 S Head 2 Button Remote Case To Suit Honda

## **Description**

Silca's `Empty Shells` are ideal for replacing mechanically damaged or broken keys which can no longer be used yet still have perfectly functioning electronic parts. The Empty Shell's head makes it possible to transfer the existing electronics into a new key blank which is mechanically perfect making it both easier and more cost-effective.

2 Buttons

6+6 Pin Mechanism

Laser Key

## **Features**

- Transponder Type: MEG
- High quality Silca product
- Durable construction
- Cost effective solution
- 2 Buttons