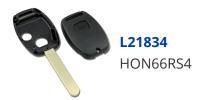

## SILCA HON66RS4 2 Button Chip Separated Remote Case To Suit Honda

2 Buttons

6+6 Pin Mechanism

Laser Key

## **Features**

- Transponder Type: MEG-CR & SOK-CR
- High quality Silca product
- Durable construction
- Cost effective solution
- 2 Buttons