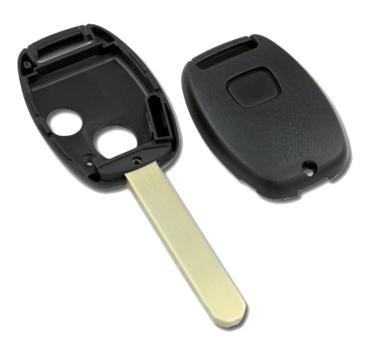

## SILCA HON66RS4 2 Button Chip Separated Remote Case To Suit Honda

## **Description**

Silca's `Empty Shells` are ideal for replacing mechanically damaged or broken keys which can no longer be used yet still have perfectly functioning electronic parts. The Empty Shell's head makes it possible to transfer the existing electronics into a new key blank which is mechanically perfect making it both easier and more cost-effective.

2 Buttons

6+6 Pin Mechanism

Laser Key

## **Features**

- Transponder Type: MEG-CR & SOK-CR
- High quality Silca product
- Durable construction
- Cost effective solution
- 2 Buttons