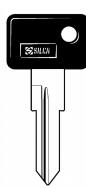

## **Description**

The Silca ZD16RP is a 6 pin steel plastic headed non transponder automotive blank to suit Aprilia (Motorcycles), Ducati (Motorcycles), Gilera (Motorcycles), Piaggio (Motorcycles), Suzuki (Motorcycles) & Yamaha (Motorcycles) motorcycles, it has a blade length of 24.6mm (0.969 inches) and a blade width of 7.7mm (0.303 inches).

## **Features**

- Material: Steel
- High quality Silca product
- Blade width (H): 7.700mm (0.303in)
- Blade length (G): 24.600mm (0.969in)
- 6 Pin Blank