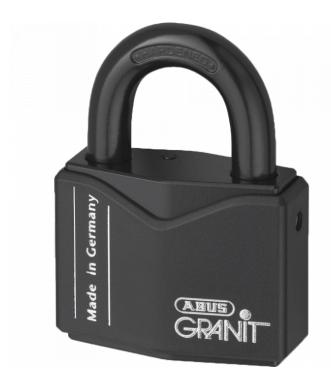

## Description

ABUS 37 series Granit solid steel open shackle padlock with `ABUS Plus` disk anti-pick cylinder providing 250,000 possible key differs. This open shackle padlock has a through hardened steel alloy body and 11mm removable shackle. Supplied complete with 2 keys and a code card.

## **Features**

- 250,000 key differs, each lock supplied with key code card
- ABUS 'Plus' disk cylinder, resists drill, pull & manipulation attacks
- 11mm removable shackle : CEN grade 4 security
- Attack resistant through hardened steel alloy body & shackle
- Cataphoretic coating & rust-free components : Gives 40 years of corrosion protection