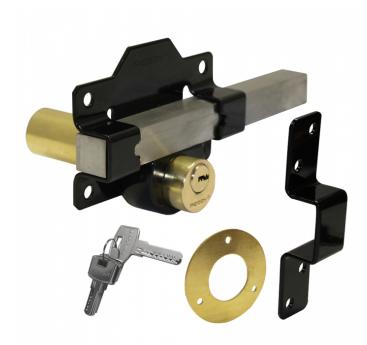

## **Description**

The 1127 from A.Perry is a double locking long throw bolt lock designed to secure gates. Available in a choice of barrel lengths to suit different door thicknesses - 50mm or 70mm, this premium bolt lock has a grade A4/316 stainless steel bolt. It is supplied with 5 keys, stainless steel fittings and a solid brass escutcheon.

## **Features**

- Choice of barrel length 50mm or 70mm to suit different thickness doors
- Supplied complete with keys and fixings
- Easy to install & adjust
- Double locking key lockable from both sides
- High security 6 pin lock
- Marine grade stainless steel bolt with solid brass escutcheon plate