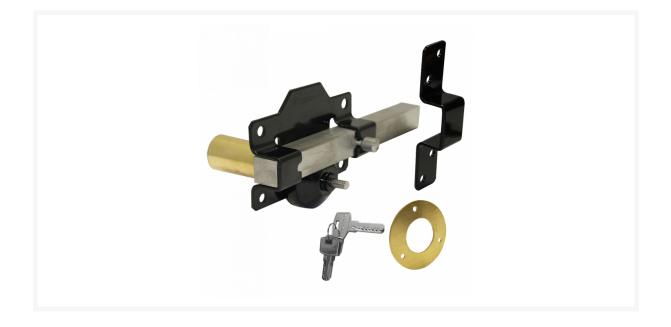

## Description

The 1126 from A.Perry is a single locking long throw bolt lock designed to secure gates. Available in a choice of barrel lengths to suit different door thicknesses - 50mm or 70mm, this premium bolt lock has a grade A4/316 stainless steel bolt. This model locks with a key from one side only and you can manually operate the bolt from the other side by depressing the plunger and manually sliding the bolt, it comes supplied complete with 5 keys and all required fixings.

Supplied With 5 Keys

6 Pin Mechanism

 $\Rightarrow$ 

Weather Resistant

## **Features**

- Choice of barrel length 50mm or 70mm to suit different thickness doors
- Supplied complete with keys and fixings
- Easy to install & adjust
- Key lockable from one side and manual operation on the other
- High security 6 pin lock
- Marine grade stainless steel bolt with solid brass escutcheon plate