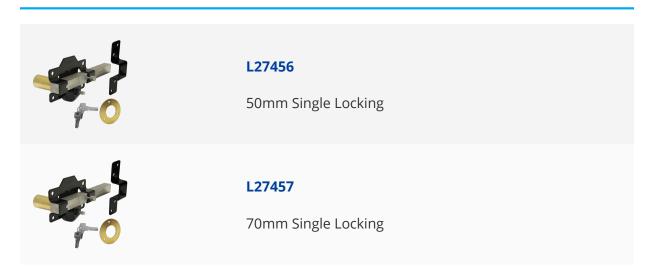

ble in a choice of barrel lengths to suit different door thicknesses - 50mm or 70mm, this premium bolt lock has a grade A4/316 stainless steel bolt. This model locks with a key from one side only and you can manually operate the bolt from the other side by depressing the plunger and manually sliding the bolt, it comes supplied complete with 5 keys and all required fixings.



Supplied With 5 Keys

6 Pin Mechanism

 $\Rightarrow$ 



Weather Resistant



## **Features**

- Choice of barrel length 50mm or 70mm to suit different thickness doors
- Supplied complete with keys and fixings
- Easy to install & adjust
- Key lockable from one side and manual operation on the other
- High security 6 pin lock
- Marine grade stainless steel bolt with solid brass escutcheon plate

## **Product Table**