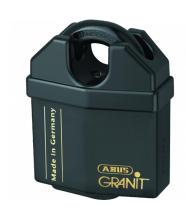

## ABUS 37 Series Granit `Plus` Mechanism Solid Steel Closed Shackle Padlock

## **Description**

ABUS 37 series Granit solid steel close shackle padlock with `ABUS Plus` disk anti-pick cylinder providing 250,000 possible key differs. This closed shackle padlock has a through hardened steel alloy body and 11mm removable shackle. Supplied complete with 2 keys and a code card.

## **Features**

- 250,000 key differs, each lock supplied with key code card
- ABUS 'Plus' disk cylinder, resists drill, pull & manipulation attacks
- 2 keys supplied, 1 with LED torch
- 11mm removable shackle: CEN grade 4 security
- Attack resistant through hardened steel alloy body & shackle
- Cataphoretic coating & rust-free components : Gives 40 years of corrosion protection