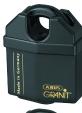

## ABUS 37 Series Granit `Plus` Mechanism Solid Steel Closed Shackle Padlock

## **Description**

ABUS 37 series Granit solid steel close shackle padlock with `ABUS Plus` disk anti-pick cylinder providing 250,000 possible key differs. This closed shackle padlock has a through hardened steel alloy body and 11mm removable shackle. Supplied complete with 2 keys and a code card.

## **Features**

- 250,000 key differs, each lock supplied with key code card
- ABUS 'Plus' disk cylinder, resists drill, pull & manipulation attacks
- 2 keys supplied, 1 with LED torch
- 11mm removable shackle: CEN grade 4 security
- Attack resistant through hardened steel alloy body & shackle
- Cataphoretic coating & rust-free components : Gives 40 years of corrosion protection