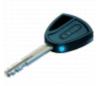

## **Features**

- 250,000 key differs, each lock supplied with key code card
- ABUS 'Plus' disk cylinder, resists drill, pull & manipulation attacks
- 2 keys supplied, 1 with LED torch
- 11mm removable shackle: CEN grade 4 security
- Attack resistant through hardened steel alloy body & shackle
- Cataphoretic coating & rust-free components : Gives 40 years of corrosion protection